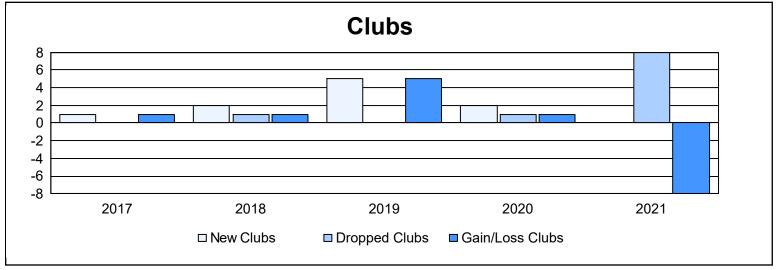

District 115CS As of June 2021 Cumulative

| Year      | New<br>Clubs | Dropped<br>Clubs | Gain/<br>Loss<br>Clubs | New<br>Members | Charter<br>Members | Reinstate<br>Members | Transfer<br>Members | Total<br>Member<br>Added | Total<br>Members<br>Dropped | Gain/<br>Loss<br>Members |
|-----------|--------------|------------------|------------------------|----------------|--------------------|----------------------|---------------------|--------------------------|-----------------------------|--------------------------|
| 2016-2017 | 1            | 0                | 1                      | 102            | 31                 | 5                    | 6                   | 144                      | 132                         | 12                       |
| 2017-2018 | 2            | 1                | 1                      | 146            | 51                 | 6                    | 10                  | 213                      | 163                         | 50                       |
| 2018-2019 | 5            | 0                | 5                      | 266            | 112                | 1                    | 15                  | 394                      | 180                         | 214                      |
| 2019-2020 | 2            | 1                | 1                      | 53             | 85                 | 25                   | 5                   | 168                      | 252                         | -84                      |
| 2020-2021 | 0            | 8                | -8                     | 40             | 23                 | 2                    | 3                   | 68                       | 252                         | -184                     |
| Average   | 2            | 2                | 0                      | 121            | 60                 | 8                    | 8                   | 197                      | 196                         | 2                        |