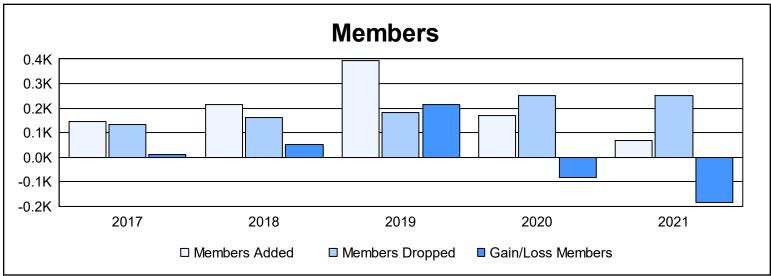

District 115CS As of June 2021 Cumulative

| Year      | New<br>Clubs | Dropped<br>Clubs | Gain/<br>Loss<br>Clubs | New<br>Members | Charter<br>Members | Reinstate<br>Members | Transfer<br>Members | Total<br>Member<br>Added | Total<br>Members<br>Dropped | Gain/<br>Loss<br>Members |
|-----------|--------------|------------------|------------------------|----------------|--------------------|----------------------|---------------------|--------------------------|-----------------------------|--------------------------|
| 2016-2017 | 1            | 0                | 1                      | 102            | 31                 | 5                    | 6                   | 144                      | 132                         | 12                       |
| 2017-2018 | 2            | 1                | 1                      | 146            | 51                 | 6                    | 10                  | 213                      | 163                         | 50                       |
| 2018-2019 | 5            | 0                | 5                      | 266            | 112                | 1                    | 15                  | 394                      | 180                         | 214                      |
| 2019-2020 | 2            | 1                | 1                      | 53             | 85                 | 25                   | 5                   | 168                      | 252                         | -84                      |
| 2020-2021 | 0            | 8                | -8                     | 40             | 23                 | 2                    | 3                   | 68                       | 252                         | -184                     |
| Average   | 2            | 2                | 0                      | 121            | 60                 | 8                    | 8                   | 197                      | 196                         | 2                        |